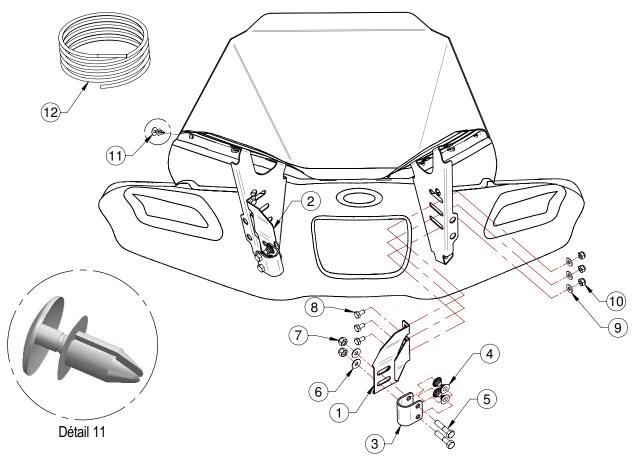

## FAIRING INSTALLATION BRACKET 01&21

1.Install the fairing according to the drawing below.

2.Install the clear windshield with item 11.

3.Install item 1 and 2 with items 8, 9 and 10 on the fairing without tightening.

4. Without tightening, install item 3 on the handles of the ATV. Use items 4, 5, 6, 7.

Note: In some case, you could need to loosen the brake handles to ease the installation.

5.Adjust the position for all the items.

Note: In some case, you may have to adjust the handlebar at the good angle to install the fairing correctly.

6.Make sure to tight the bolts sufficiently to prevent parts from vibrating loose.

7. Verify the clearance of the fairing by turning it. Make sure to clear the shifter and other accessories installed close to the handlebar of the vehicle.

IMPORTANT: Make sure to keep enough space to operate the brake lever easily.

Parts list

| Description                                  | Item # (OEM)                                                                                                                                                                                                                                                                                                                                                                                                                | Qty.                                                                                                                                                                                                                                                                                                                                                                                                                                                                          |
|----------------------------------------------|-----------------------------------------------------------------------------------------------------------------------------------------------------------------------------------------------------------------------------------------------------------------------------------------------------------------------------------------------------------------------------------------------------------------------------|-------------------------------------------------------------------------------------------------------------------------------------------------------------------------------------------------------------------------------------------------------------------------------------------------------------------------------------------------------------------------------------------------------------------------------------------------------------------------------|
| Fairing angle right                          | 04WA-001D                                                                                                                                                                                                                                                                                                                                                                                                                   | 1                                                                                                                                                                                                                                                                                                                                                                                                                                                                             |
| Fairing angle left                           | 04WA-001G                                                                                                                                                                                                                                                                                                                                                                                                                   | 1                                                                                                                                                                                                                                                                                                                                                                                                                                                                             |
| Handle support                               | 04WB-001                                                                                                                                                                                                                                                                                                                                                                                                                    | 2                                                                                                                                                                                                                                                                                                                                                                                                                                                                             |
| Casing of support fairing                    | 04BB-001                                                                                                                                                                                                                                                                                                                                                                                                                    | 8                                                                                                                                                                                                                                                                                                                                                                                                                                                                             |
| Hexagonal bolt5/16-18NC x 1-1/2              | HB-5/16-18NCx1-1/2                                                                                                                                                                                                                                                                                                                                                                                                          | 4                                                                                                                                                                                                                                                                                                                                                                                                                                                                             |
| Flat washer 1/4" USS white zinc              | FW-1/4-USS                                                                                                                                                                                                                                                                                                                                                                                                                  | 4                                                                                                                                                                                                                                                                                                                                                                                                                                                                             |
| Hexagonal lockrut with nylon 5/16"-18NC      | HLN-5/16-18NC                                                                                                                                                                                                                                                                                                                                                                                                               | 4                                                                                                                                                                                                                                                                                                                                                                                                                                                                             |
| Hexagonal Bolt 1/4"-20 NC x 1/2"             | HB-1/4-20NCx1/2                                                                                                                                                                                                                                                                                                                                                                                                             | 6                                                                                                                                                                                                                                                                                                                                                                                                                                                                             |
| Flat washer 1/4" SAE white zinc              | FW-1/4-SAE                                                                                                                                                                                                                                                                                                                                                                                                                  | 6                                                                                                                                                                                                                                                                                                                                                                                                                                                                             |
| Hexagonal lockrut with nylon 1/4'-20NC       | HLN-1/4-20NC                                                                                                                                                                                                                                                                                                                                                                                                                | 6                                                                                                                                                                                                                                                                                                                                                                                                                                                                             |
| Pushbutton toretain the windshield           | Bouton 17.5MM                                                                                                                                                                                                                                                                                                                                                                                                               | 8                                                                                                                                                                                                                                                                                                                                                                                                                                                                             |
| 2600 mm of trim 8mm (available upon request) | TRIM8MM-COUPE 2600                                                                                                                                                                                                                                                                                                                                                                                                          | option                                                                                                                                                                                                                                                                                                                                                                                                                                                                        |
|                                              | Description<br>Fairing angle right<br>Fairing angle left<br>Handle support<br>Casing of support fairing<br>Hexagonal bolt5/16-18NC x 1-1/2'<br>Flat washer 1/4" USS white zinc<br>Hexagonal lockrut with nylon 5/16"-18NC<br>Hexagonal lockrut with nylon 5/16"-18NC<br>Hexagonal Bolt 1/4"-20 NC x 1/2"<br>Flat washer 1/4" SAE white zinc<br>Hexagonal lockrut with nylon 1/4'-20NC<br>Pushbutton toretain the windshield | DescriptionItem # (OEM)Fairing angle right04WA-001DFairing angle left04WA-001GHandle support04WB-001Casing of support fairing04BB-001Hexagonal bolt5/16-18NC x 1-1/2'HB-5/16-18NCx1-1/2Flat washer 1/4" USS white zincFW-1/4-USSHexagonal lockrut with nylon 5/16"-18NCHLN-5/16-18NCHexagonal Bolt 1/4"-20 NC x 1/2'HB-1/4-20NCx1/2Flat washer 1/4" SAE white zincFW-1/4-SAEHexagonal lockrut with nylon 1/4'-20NCHLN-1/4-20NCPushbutton toretain the windshieldBouton 17.5MM |