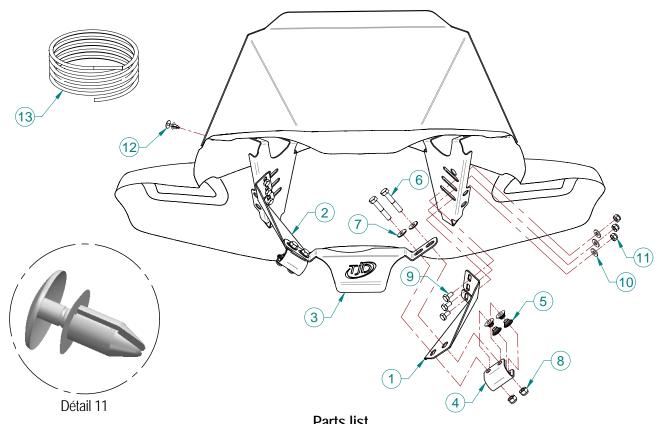

## FAIRING INSTALLATION BRACKET 15

- 1.Install the fairing according to the drawing below.
- 2.Install the clear windshield with item 12.
- 3. Remove the plastic which covers the handlebar or the vtt.
- 4. Without tightening, install item 4 on the handles of the ATV, item 1 on item 4 and item 3 on item 1 with items 5, 6, 7, 8.
- 5.Install the fairing with items 9, 10 and 11 on the item 1 and 2 without tightening.
  - Note: In some case, you could need to loosen the brake handles to ease the installation.
- 6. Adjust the position for all the items.
  - Note: In some case, you may have to adjust the handlebar at the good angle to install the fairing correctly.
- 7. Make sure to tight the bolts sufficiently to prevent parts from vibrating loose.
- 8. Verify the clearance of the fairing by turning it. Make sure to clear the shifter and other accessories installed close to the handlebar of the vehicle.

## IMPORTANT: Make sure to keep enough space to operate the brake lever easily.

| Pai to libi |                                              |                    |        |
|-------------|----------------------------------------------|--------------------|--------|
| Ref.        | Description                                  | Item # (OEM)       | Qty.   |
| 1           | Fairing angle right                          | 04WA-015D          | 1      |
| 2           | Fairing angle left                           | 04WA-015G          | 1      |
| 3           | Plate covering of the handlebar              | 04WC-001           | 1      |
| 4           | Handle support                               | 04WB-001           | 2      |
| 5           | Casing of support fairing                    | 04BB-001           | 8      |
| 6           | Hexagonal bolt 5/16-18NC x 1-3/4"            | HB-5/16-18NCx1-3/4 | 4      |
| 7           | Flat washer 1/4" USS white zinc              | FW-1/4-USS         | 4      |
| 8           | Hexagonal locknut with nylon 5/16"-18NC      | HLN-5/16-18NC      | 4      |
| 9           | Hexagonal Bolt 1/4"-20 NC x 1/2"             | HB-1/4-20NCx1/2    | 6      |
| 10          | Flat washer 1/4" SAE white zinc              | FW-1/4-SAE         | 6      |
| 11          | Hexagonal locknut with nylon 1/4"-20NC       | HLN-1/4-20NC       | 6      |
| 12          | Pushbutton to retain the windshield          | Bouton 17.5MM      | 8      |
| 13          | 2600 mm of trim 8mm (available upon request) | TRIM8MM-COUPE 2600 | option |