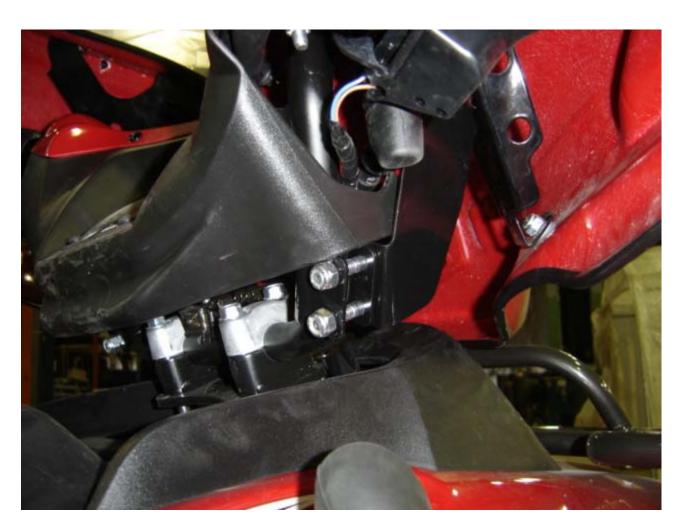

| HB-5/16-18NCx1-1/2 | 4      |
| 7    | Flat washer 1/4" USS white zinc              | FW-1/4-USS         | 4      |
| 8    | Hexagonal locknut with nylon 5/16"-18NC      | HLN-5/16-18NC      | 4      |
| 9    | Hexagonal Bolt 1/4"-20 NC x 1-1/2"           | HB-1/4-20NCx1-1/2  | 2      |
| 10   | Hexagonal Bolt 1/4"-20 NC x 1/2"             | HB-1/4-20NCx1/2    | 6      |
| 11   | Flat washer 1/4" SAE white zinc              | FW-1/4-SAE         | 8      |
| 12   | Hexagonal locknut with nylon 1/4"-20NC       | HLN-1/4-20NC       | 8      |
| 13   | Pushbutton to retain the windshield          | Bouton 17.5MM      | 8      |
| 14   | 2600 mm of trim 8mm (available upon request) | TRIM8MM-COUPE 2600 | option |



## INSTALLATION FAIRING-BRAQUETTE 59





Coté gauche Coté droit



Dessous droit