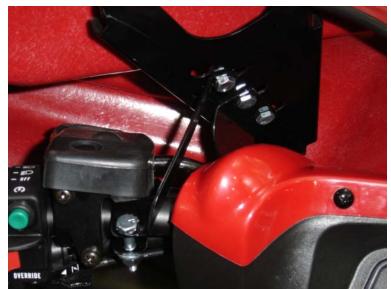

Note: To make it easier, remove the plastic on the front of the handlebar and reinstall it after the placement of items 1 and 2. The items 1 and 2 must be placed as high as possible (See picture).

4.Install items 3 and 4 as near as possible of the handlebar using the items 9, 11 and 12, without tightening (see picture).

Note: In some cases you may have to move the flange of the hand-brake lever.

- 5.Install the fairing with items 1, 2, 3, 4, 10, 11 and 12, without tightening.
- 6. Adjust position for all items.
  - Note: In some case, you may have to adjust the handlebar at the good angle to install the fairing correctly.
- 7. Make sure to tight the bolts sufficiently to prevent parts from vibrating loose.
- 8. Verify the clearance of the fairing by turning the handlebar. Make sure to clear the shifter and other accessories installed close to the handlebar of the vehicle.