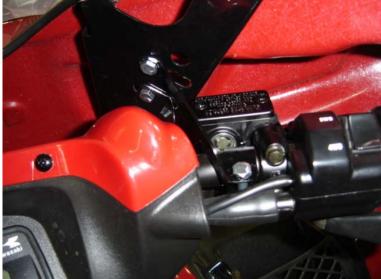

Note: To make it easier, remove the plastic on the front of the handlebar and reinstall it after the placement of items 1 and 2. The items 1 and 2 must be placed as high as possible (See picture).

4.Install items 3 and 4 as near as possible of the handlebar using the items 9, 11 and 12, without tightening (see picture).

Note: In some cases you may have to move the flange of the hand-brake lever.

- 5.Install the fairing with items 1, 2, 3, 4, 10, 11 and 12, without tightening.
- 6. Adjust position for all items.
  - Note: In some case, you may have to adjust the handlebar at the good angle to install the fairing correctly.
- 7. Make sure to tight the bolts sufficiently to prevent parts from vibrating loose.
- 8. Verify the clearance of the fairing by turning the handlebar. Make sure to clear the shifter and other accessories installed close to the handlebar of the vehicle.