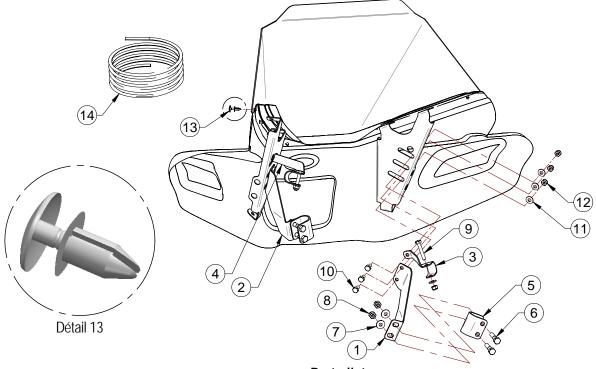

## FAIRING INSTALLATION BRACKET 59

- 1.Install the fairing according to the drawing below.
- 2.Install the clear windshield with item 13.
- 3. Fix the items 5, 1 and 2 at the base of the handlebar with the items 6, 7 and 8, without tightening.

## IMPORTANT: Ensure you to keep enough space to operate the brake lever easily.

| Pal | IISI |
|-----|------|
|     |      |
|     |      |

| Ref. | Description                                  | Item # (OEM)       | Qty.   |
|------|----------------------------------------------|--------------------|--------|
| 1    | Fairing angle right                          | 04WA-009D          | 1      |
| 2    | Fairing angle left                           | 04WA-009G          | 1      |
| 3    | Support of handle left (rev B)               | 04WB-004D rev-B    | 1      |
| 4    | Support of handle left (rev B)               | 04WB-004G rev-B    | 1      |
| 5    | Handle support                               | 04WB-001           | 2      |
| 6    | Hexagonal bolt 5/16-18NC x 1-1/2"            | HB-5/16-18NCx1-1/2 | 4      |
| 7    | Flat washer 1/4" USS white zinc              | FW-1/4-USS         | 4      |
| 8    | Hexagonal locknut with nylon 5/16"-18NC      | HLN-5/16-18NC      | 4      |
| 9    | Hexagonal Bolt 1/4"-20 NC x 1-1/2"           | HB-1/4-20NCx1-1/2  | 2      |
| 10   | Hexagonal Bolt 1/4"-20 NC x 1/2"             | HB-1/4-20NCx1/2    | 6      |
| 11   | Flat washer 1/4" SAE white zinc              | FW-1/4-SAE         | 8      |
| 12   | Hexagonal locknut with nylon 1/4"-20NC       | HLN-1/4-20NC       | 8      |
| 13   | Pushbutton to retain the windshield          | Bouton 17.5MM      | 8      |
| 14   | 2600 mm of trim 8mm (available upon request) | TRIM8MM-COUPE 2600 | option |

## INSTALLATION FAIRING-BRAQUETTE 59

Coté gauche Coté droit

Dessous droit