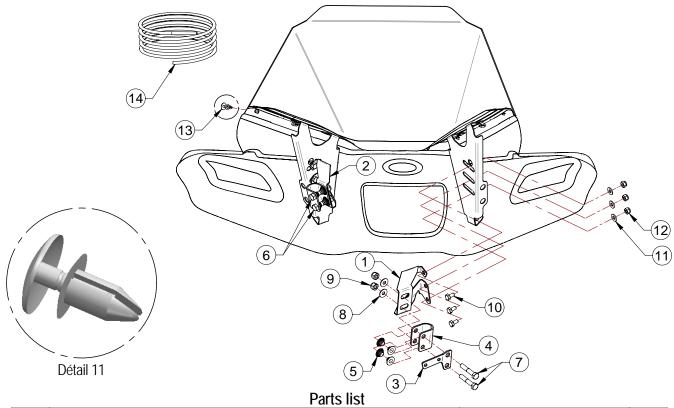

## FAIRING INSTALLATION BRACKET 92

- 1.Install the fairing according to the drawing below.
- 2.Install the clear windshield with item 13.
- 3.Install item 1 and 2 with items 10, 11 and 12 on the fairing without tightening.
- 4. If your ATV has a locker lever for the differential, which is at the right of the handlebar, uninstall it from the handlebar.
- 5. For a better adjustement, move the collar of the oil reservoir, on your left.
- 6. Without tightening, install item 4 on the handles of the ATV. Use items 3, 5, 7, 8, 9 for the right side. Use items 5, 6, 8, 9 for left side. 7. Adjust the position for all the items.
  - Note: In some case, you may have to adjust the handlebar at the good angle to install the fairing correctly.
- 8. Make sure to tight the bolts sufficiently to prevent parts from vibrating loose.
- 9. Reinstall the locker lever of the differential on item 3 (04WP-001, on the right-hand side).
- 10. Verify the clearance of the fairing by turning it. Make sure to clear the shifter and other accessories installed close to the handlebar of the vehicle.

## IMPORTANT: Ensure you to keep enough space to operate the brake lever easily.

| Ref. | Description                                        | Item # (OEM)       | Qty.   |
|------|----------------------------------------------------|--------------------|--------|
| 1    | Fairing angle right                                | 04WA-002D          | 1      |
| 2    | Fairing angle left                                 | 04WA-002G          | 1      |
| 3    | Support for the blocking lever of the differential | 04WP-001           | 1      |
| 4    | Handle support                                     | 04WB-001           | 2      |
| 5    | Casing of support fairing                          | 04BB-001           | 8      |
| 6    | Hexagonal bolt 5/16-18NC x 1-1/2"                  | HB-5/16-18NCx1-1/2 | 2      |
| 7    | Hexagonal bolt 5/16-18NC x 1-3/4"                  | HB-5/16-18NCx1-3/4 | 2      |
| 8    | Flat washer 1/4" USS white zinc                    | FW-1/4-USS         | 4      |
| 9    | Hexagonal locknut with nylon 5/16"-18NC            | HLN-5/16-18NC      | 4      |
| 10   | Hexagonal Bolt 1/4"-20 NC x 1/2"                   | HB-1/4-20NCx1/2    | 6      |
| 11   | Flat washer 1/4" SAE white zinc                    | FW-1/4-SAE         | 6      |
| 12   | Hexagonal locknut with nylon 1/4"-20NC             | HLN-1/4-20NC       | 6      |
| 13   | Pushbutton to retain the windshield                | Bouton 17.5MM      | 8      |
| 14   | 2600 mm of trim 8mm (available upon request)       | TRIM8MM-COUPE 2600 | option |