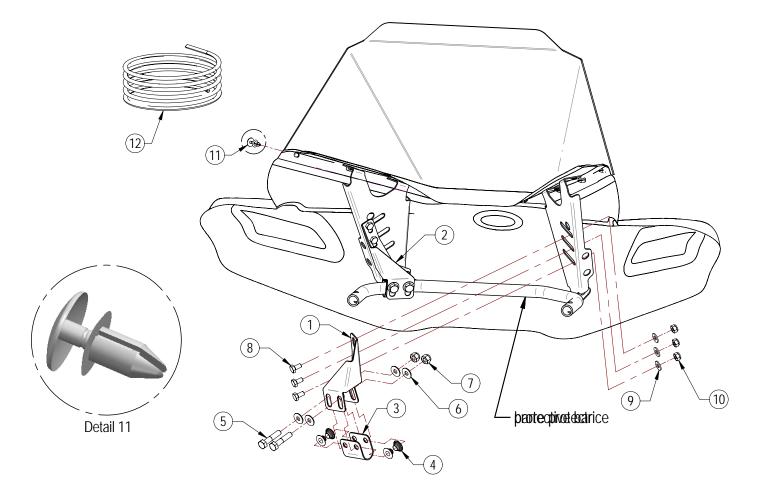

## FAIRING INSTALLATION BRACKET 511

1. Install the fairing according to the drawing below.

2.Install the clear windshield with item 11.

3.Install item 1 and 2 on protective bar of Atv's handlebar and assemble items 3, 4, 5, 6 and 7 without tightening.

4.Install fairing with items 8, 9 and 10 without tightening.

5. Adjust position for all items. Make sure that fairing fit correctly with the plastic covering the handles.

6.Make sure to tight the bolts sufficiently to prevent parts from vibrating loose.

7. Verify the clearance of the fairing by turning it. Make sure to clear the shifter and other accessories installed close to the handlebar of the vehicle.

## IMPORTANT: Ensure you to keep enough space to operate the brake lever easily.

Parts list

| Ref. | Description                                  | Item # (OEM)       | Qty.   |
|------|----------------------------------------------|--------------------|--------|
| 1    | Fairing angle right                          | 04WA-011D          | 1      |
| 2    | Fairing angle right                          | 04WA-011G          | 1      |
| 3    | Handle support                               | 04WB-006           | 2      |
| 4    | Casing of support fairing                    | 04BB-001           | 8      |
| 5    | Hexagonal bolt 5/16-18NC x 1-1/2"            | HB-5/16-18NCx1-1/2 | 4      |
| 6    | Flat washer 1/4" USS white zinc              | FW-1/4-USS         | 8      |
| 7    | Hexagonal locknut with nylon 5/16"-18NC      | HLN-5/16-18NC      | 4      |
| 8    | Hexagonal Bolt 1/4"-20 NC x 1/2"             | HB-1/4-20NCx1/2    | 6      |
| 9    | Flat washer 1/4" SAE white zinc              | FW-1/4-SAE         | 6      |
| 10   | Hexagonal locknut with nylon 1/4"-20NC       | HLN-1/4-20NC       | 6      |
| 11   | Pushbutton to retain the windshield          | Bouton 17.5MM      | 8      |
| 12   | 2600 mm of trim 8mm (available upon request) | TRIM8MM-COUPE 2600 | option |
|      |                                              |                    |        |